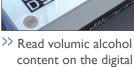

display

Principle :

The boiling temperature of dry wines depends on the alcohol content, height and air pressure.

ebulliometer

The boiling points of a standard wine and of a sample are successively measured, and the instrument directly displays the alcohol content with a 0.1 % vol. accuracy. The integrated pressure sensor adjusts the result and informs the user when a new calibration is needed.