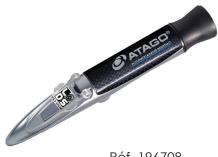

### Master Tal

#### Eye refractometer

With this eye refractometer, you can directly read the result on a double blue scale for the sugar content in Brix and the probable alcool content of musts and grapes. For a precise result, the sample is completely spread on the prism without rinsing the valve, thanks to the curved measurement cell. Watertight (IP65), it can be directly rinsed under the water tap. Precise and hardy, it has an automatic temperature compensation, and an adjustable eyelet, for better visibility.