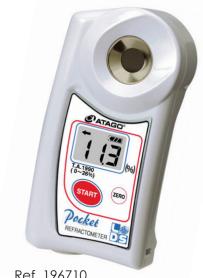

### Digital refractometer

Especially developed for the wine industry, it gives the probable alcoholic content of musts and grapes.

The Pal Wine gives a result within 3 seconds. Amazingly compact, it fits in a pocket and can be used at any time for outdoor tests. Watertight (IP65), it can be directly rinsed under a water tap. Precise and hardy, it has an automatic temperature compensation, a stainless sample plate and a wide LCD.

Réf. 196708